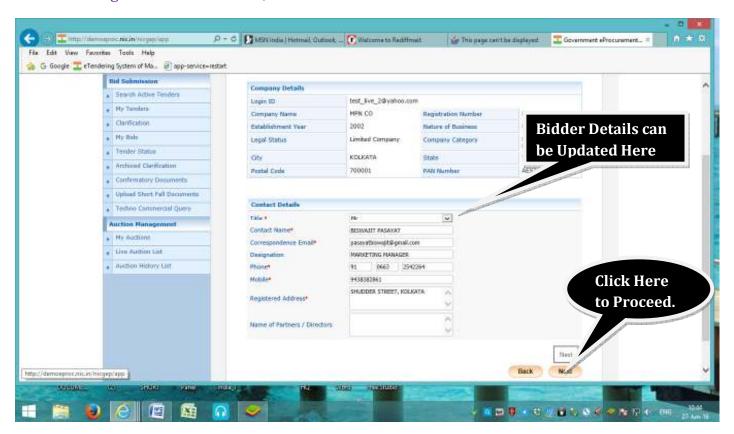

4. Checking the Details of the Invited Tender:

5. Accepting the User Portal Agreement:

**6. Update your Basic Details**: If there is any change in Bidder's detail from the time of creating Profile in the Portal, same can be done here.