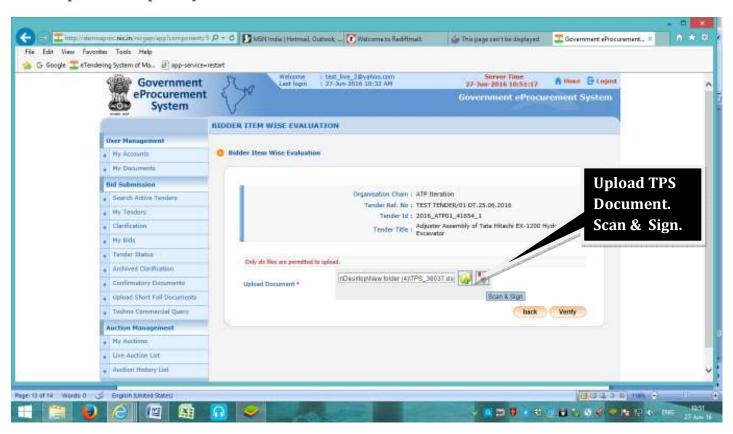

7. If Bidder is Eligible for EMD Exemption & Wishes to avail this, EMD Exemption Document is to be Uploaded:-

8. Fill in the Details asked in General Technical Evaluation:-

9. Upload completely filled Technical Parameter Sheet: