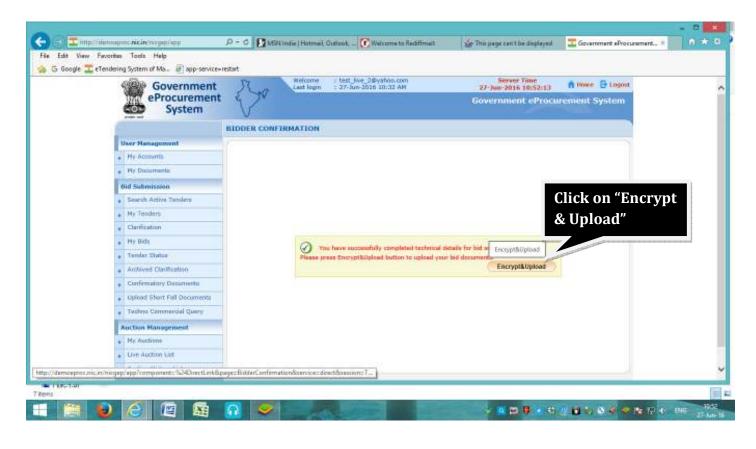

4. Checking the Details of the Invited Tender:







5. Accepting the User Portal Agreement:



**6. Update your Basic Details**: If there is any change in Bidder's detail from the time of creating Profile in the Portal, same can be done here.



7. If Bidder is Eligible for EMD Exemption & Wishes to avail this, EMD Exemption Document is to be Uploaded:-









8. Fill in the Details asked in General Technical Evaluation:-





9. Upload completely filled Technical Parameter Sheet:









#### 10. Upload Cover-I & Cover-II Documents:-













#### 11. Freeze Bid for Final Submission:-







**12.Modification of Bid: -** Submitted Bid can be modified within the Last Date & Time of Bid Submission.











# If EMD Exemption is NOT Allowed, Proceed as follows:-





















#### 13. Payment of EMD: EMD can be paid either through NEFT mode & Net banking.













Aus Bank Internet Earlying is best used with Misrosoft Internet Explainer Version 6.0 and higher | Best view 1624 x 768 screen resultation.



# Payment of EMD can be done through NEFT Mode:-





# 14. Uploading Confirmatory Documents:-