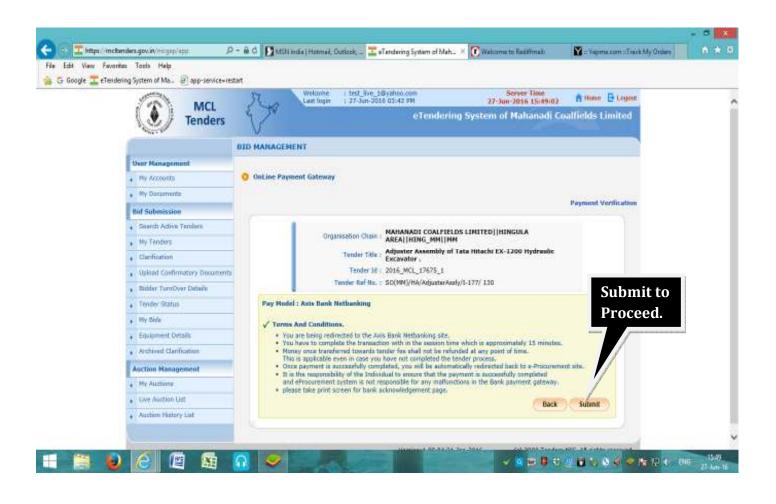

#### 13. Payment of EMD: EMD can be paid either through NEFT mode & Net banking.

Aus Bank Internet Earlying is best used with Misrosoft Internet Explainer Version 6.0 and higher | Best view 1624 x 768 screen resultation.