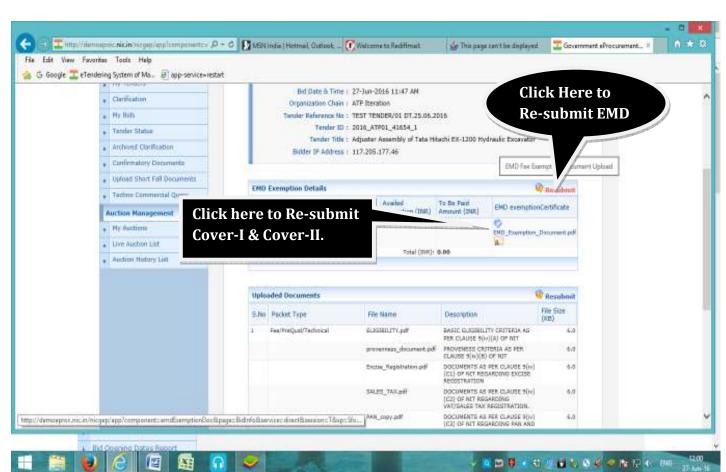

7. If Bidder is Eligible for EMD Exemption & Wishes to avail this, EMD Exemption Document is to be Uploaded:-

8. Fill in the Details asked in General Technical Evaluation:-

9. Upload completely filled Technical Parameter Sheet:

#### 10. Upload Cover-I & Cover-II Documents:-