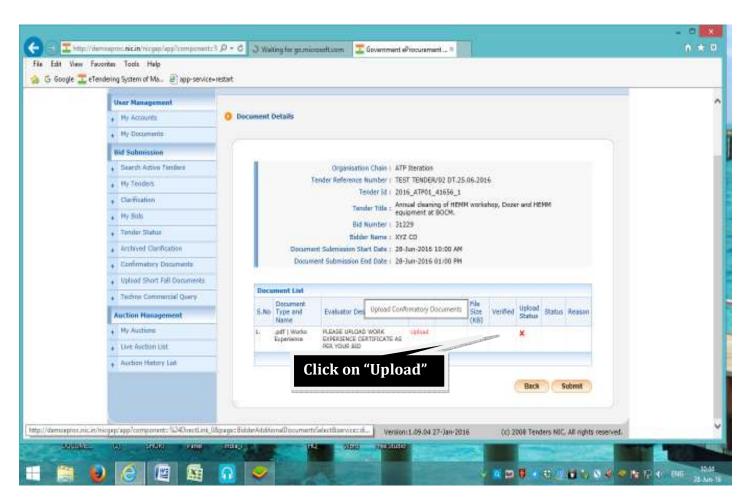

be Uploaded:-









8. Fill in the Details asked in General Technical Evaluation:-





9. Upload completely filled Technical Parameter Sheet:









#### 10. Upload Cover-I & Cover-II Documents:-













#### 11. Freeze Bid for Final Submission:-







**12.Modification of Bid: -** Submitted Bid can be modified within the Last Date & Time of Bid Submission.











# If EMD Exemption is NOT Allowed, Proceed as follows:-





















#### 13. Payment of EMD: EMD can be paid either through NEFT mode & Net banking.













Aus Bank Internet Earlying is best used with Misrosoft Internet Explainer Version 6.0 and higher | Best view 1624 x 768 screen resultation.



# Payment of EMD can be done through NEFT Mode:-





# 14. Uploading Confirmatory Documents:-