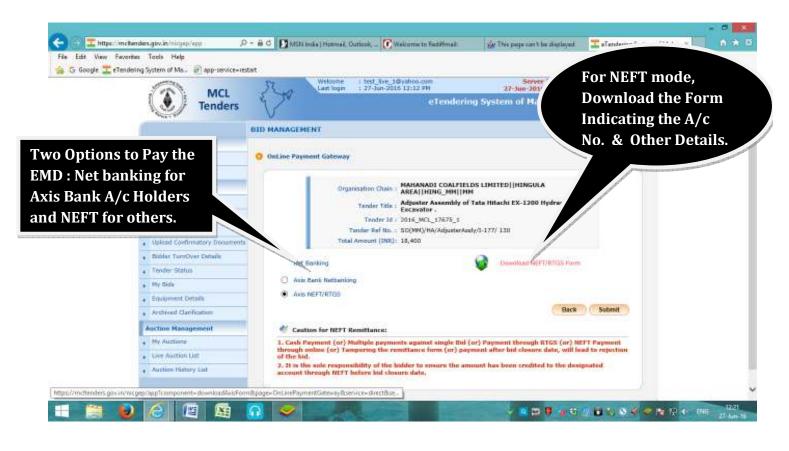

#### 13. Payment of EMD: EMD can be paid either through NEFT mode & Net banking.

Aus Bank Internet Earlying is best used with Misrosoft Internet Explainer Version 6.0 and higher | Best view 1624 x 768 screen resultation.

# Payment of EMD can be done through NEFT Mode:-