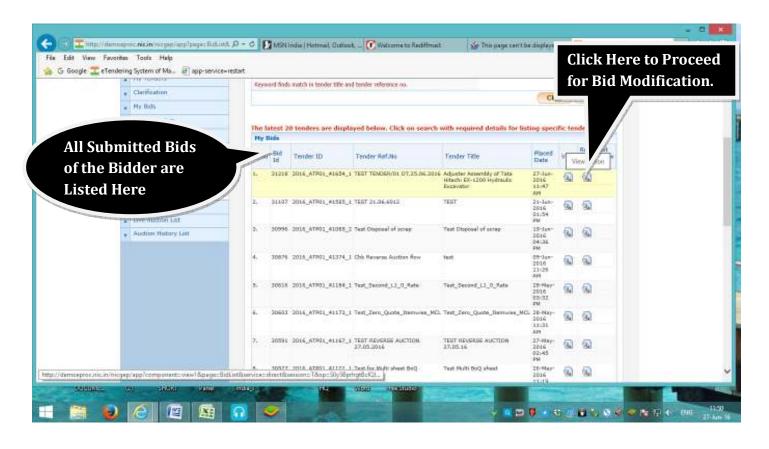

#### 11. Freeze Bid for Final Submission:-

**12.Modification of Bid: -** Submitted Bid can be modified within the Last Date & Time of Bid Submission.