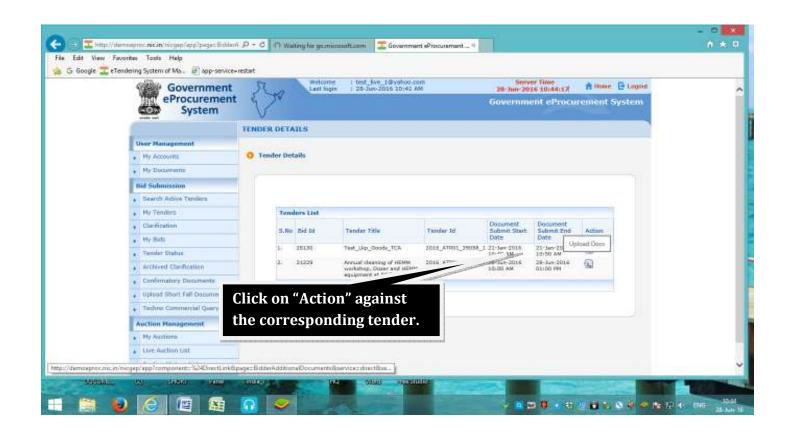

to be Uploaded:-









8. Fill in the Details asked in General Technical Evaluation:-





9. Upload completely filled Technical Parameter Sheet:









#### 10. Upload Cover-I & Cover-II Documents:-













#### 11. Freeze Bid for Final Submission:-







**12.Modification of Bid: -** Submitted Bid can be modified within the Last Date & Time of Bid Submission.











# If EMD Exemption is NOT Allowed, Proceed as follows:-





















#### 13. Payment of EMD: EMD can be paid either through NEFT mode & Net banking.













Aus Bank Internet Earlying is best used with Misrosoft Internet Explainer Version 6.0 and higher | Best view 1624 x 768 screen resultation.



# Payment of EMD can be done through NEFT Mode:-





# 14. Uploading Confirmatory Documents:-