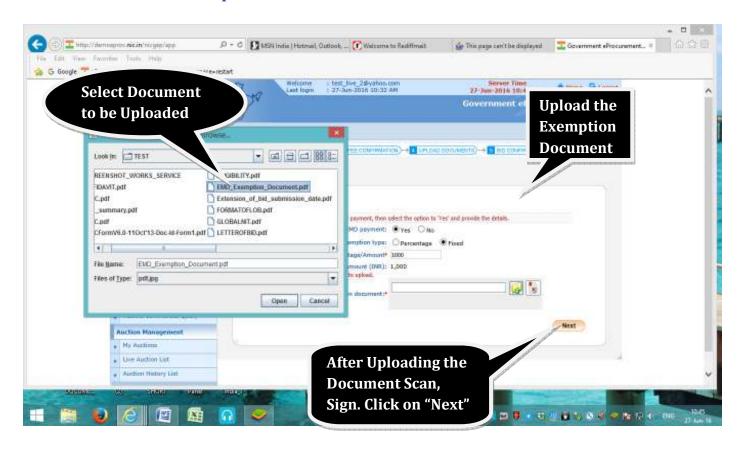

7. If Bidder is Eligible for EMD Exemption & Wishes to avail this, EMD Exemption Document is to be Uploaded:-

8. Fill in the Details asked in General Technical Evaluation:-

9. Upload completely filled Technical Parameter Sheet: