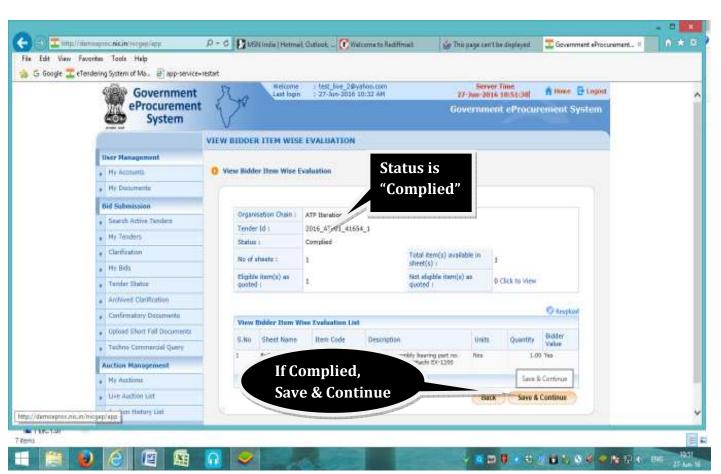

7. If Bidder is Eligible for EMD Exemption & Wishes to avail this, EMD Exemption Document is to be Uploaded:-

8. Fill in the Details asked in General Technical Evaluation:-

9. Upload completely filled Technical Parameter Sheet: