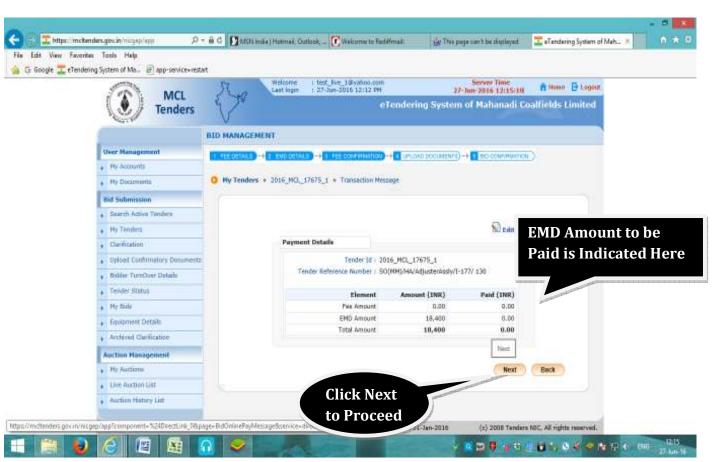

#### 13. Payment of EMD: EMD can be paid either through NEFT mode & Net banking.

Aus Bank Internet Earlying is best used with Misrosoft Internet Explainer Version 6.0 and higher | Best view 1624 x 768 screen resultation.