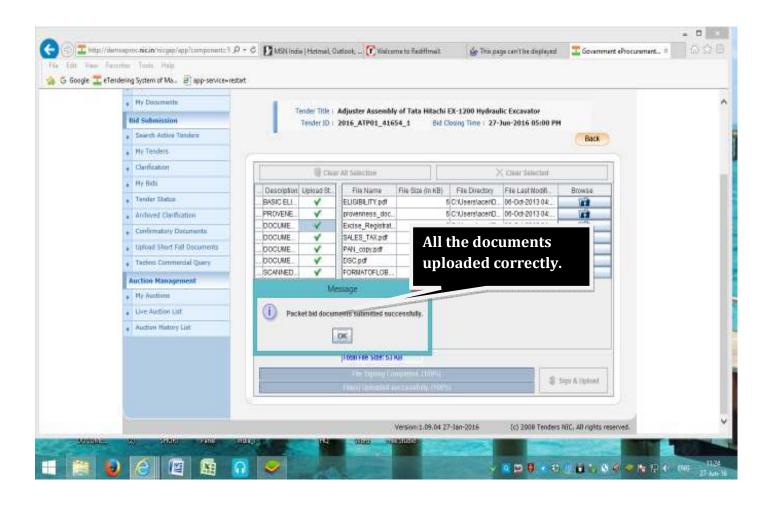

Supply of Goods in MCL.

1. Intending Bidder has to Log in to the portal (https://mcltenders.nic.in) using their log in id & password:-







2. Search Active Tenders to Participate in Bidding.







3. Bidding Process in the Selected Tender:



4. Checking the Details of the Invited Tender:







5. Accepting the User Portal Agreement:



**6. Update your Basic Details**: If there is any change in Bidder's detail from the time of creating Profile in the Portal, same can be done here.



7. If Bidder is Eligible for EMD Exemption & Wishes to avail this, EMD Exemption Document is to be Uploaded:-









8. Fill in the Details asked in General Technical Evaluation:-





9. Upload completely filled Technical Parameter Sheet:









#### 10. Upload Cover-I & Cover-II Documents:-













#### 11. Freeze Bid for Final Submission:-







**12.Modification of Bid: -** Submitted Bid can be modified within the Last Date & Time of Bid Submission.











# If EMD Exemption is NOT Allowed, Proceed as follows:-





















#### 13. Payment of EMD: EMD can be paid either through NEFT mode & Net banking.













Aus Bank Internet Earlying is best used with Misrosoft Internet Explainer Version 6.0 and higher | Best view 1624 x 768 screen resultation.



# Payment of EMD can be done through NEFT Mode:-





# 14. Uploading Confirmatory Documents:-