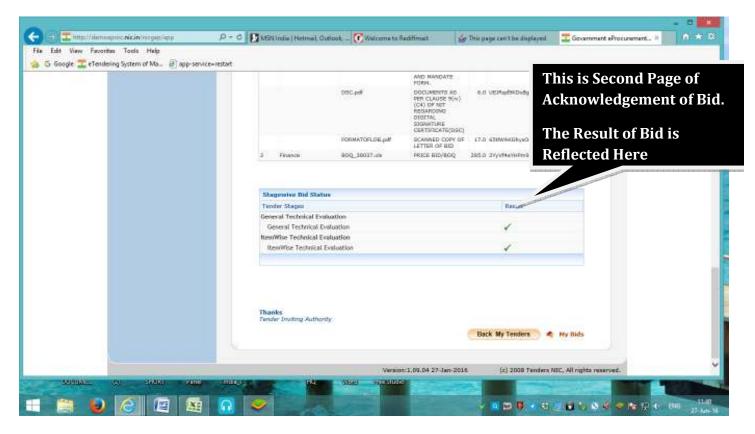

#### 11. Freeze Bid for Final Submission:-

**12.Modification of Bid: -** Submitted Bid can be modified within the Last Date & Time of Bid Submission.