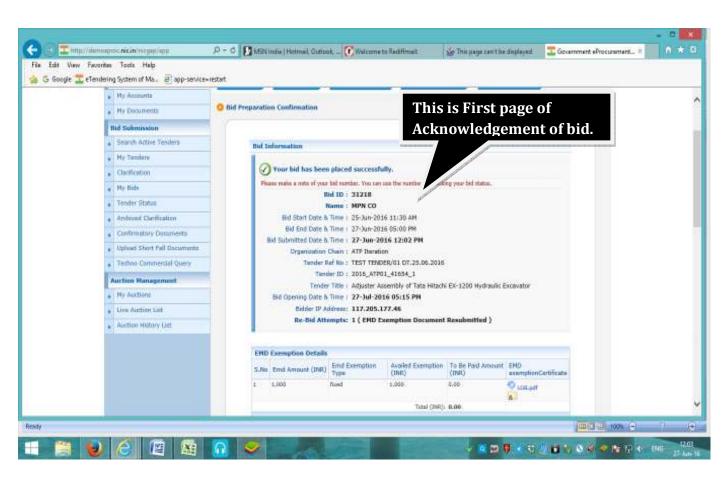

#### 11. Freeze Bid for Final Submission:-

**12.Modification of Bid: -** Submitted Bid can be modified within the Last Date & Time of Bid Submission.