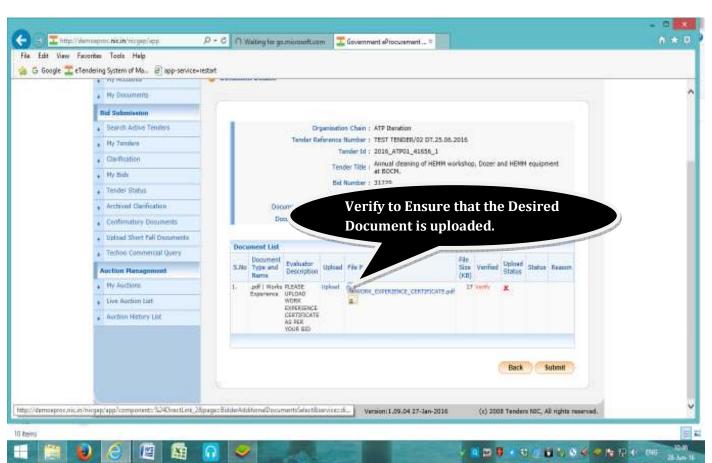

Uploaded:-









8. Fill in the Details asked in General Technical Evaluation:-





9. Upload completely filled Technical Parameter Sheet:









#### 10. Upload Cover-I & Cover-II Documents:-













#### 11. Freeze Bid for Final Submission:-







**12.Modification of Bid: -** Submitted Bid can be modified within the Last Date & Time of Bid Submission.











# If EMD Exemption is NOT Allowed, Proceed as follows:-





















#### 13. Payment of EMD: EMD can be paid either through NEFT mode & Net banking.













Aus Bank Internet Earlying is best used with Misrosoft Internet Explainer Version 6.0 and higher | Best view 1624 x 768 screen resultation.



# Payment of EMD can be done through NEFT Mode:-





# 14. Uploading Confirmatory Documents:-