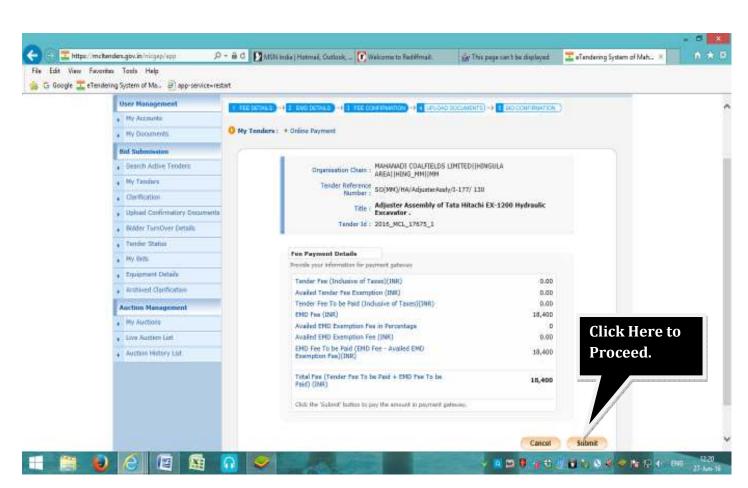

#### 13. Payment of EMD: EMD can be paid either through NEFT mode & Net banking.

Aus Bank Internet Earlying is best used with Misrosoft Internet Explainer Version 6.0 and higher | Best view 1624 x 768 screen resultation.