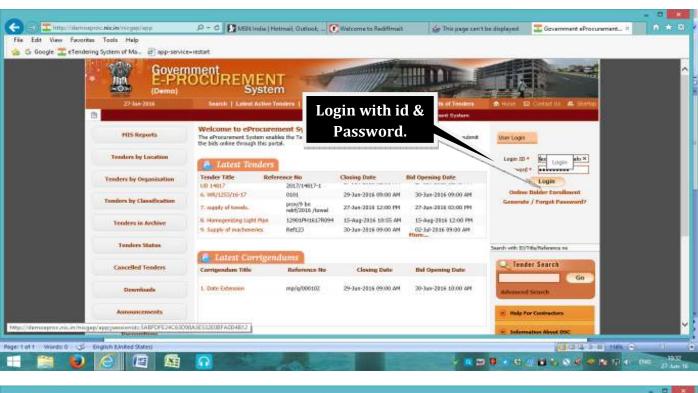

1. Intending Bidder has to Log in to the portal (https://mcltenders.nic.in) using their log in id & password:-

2. Search Active Tenders to Participate in Bidding.

3. Bidding Process in the Selected Tender: