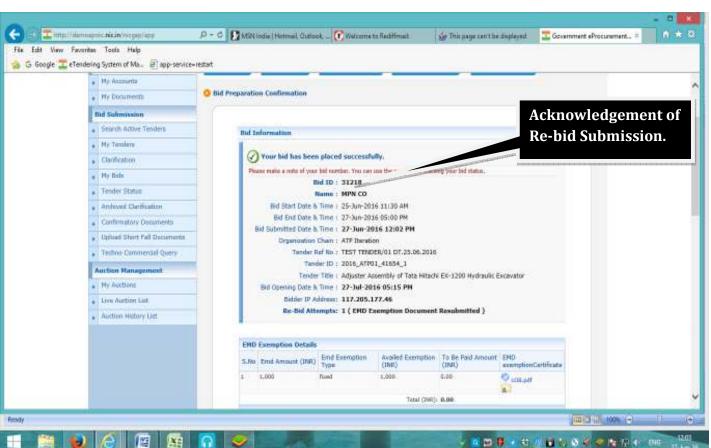

#### 11. Freeze Bid for Final Submission:-

**12.Modification of Bid: -** Submitted Bid can be modified within the Last Date & Time of Bid Submission.