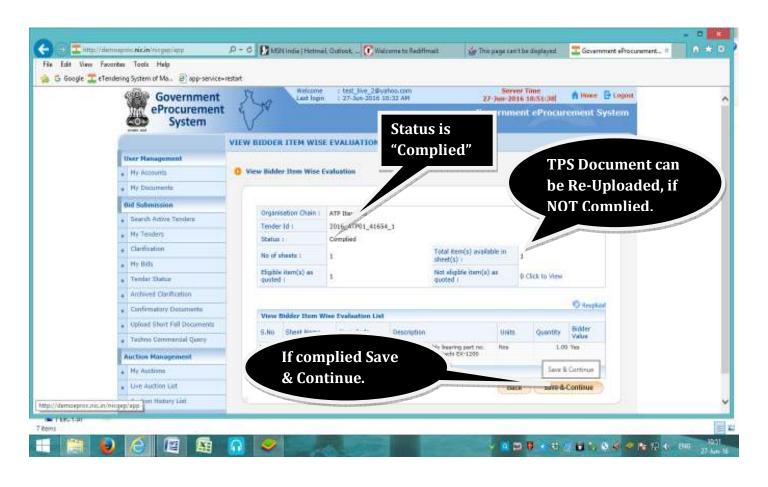

llowing guidelines are for participations in tenders for Supply of Goods in MCL.

1. Intending Bidder has to Log in to the portal (https://mcltenders.nic.in) using their log in id & password:-







2. Search Active Tenders to Participate in Bidding.







3. Bidding Process in the Selected Tender:



4. Checking the Details of the Invited Tender:







5. Accepting the User Portal Agreement:



**6. Update your Basic Details**: If there is any change in Bidder's detail from the time of creating Profile in the Portal, same can be done here.



7. If Bidder is Eligible for EMD Exemption & Wishes to avail this, EMD Exemption Document is to be Uploaded:-









8. Fill in the Details asked in General Technical Evaluation:-





9. Upload completely filled Technical Parameter Sheet:









#### 10. Upload Cover-I & Cover-II Documents:-













#### 11. Freeze Bid for Final Submission:-







**12.Modification of Bid: -** Submitted Bid can be modified within the Last Date & Time of Bid Submission.











# If EMD Exemption is NOT Allowed, Proceed as follows:-





















#### 13. Payment of EMD: EMD can be paid either through NEFT mode & Net banking.













Aus Bank Internet Earlying is best used with Misrosoft Internet Explainer Version 6.0 and higher | Best view 1624 x 768 screen resultation.



# Payment of EMD can be done through NEFT Mode:-





# 14. Uploading Confirmatory Documents:-