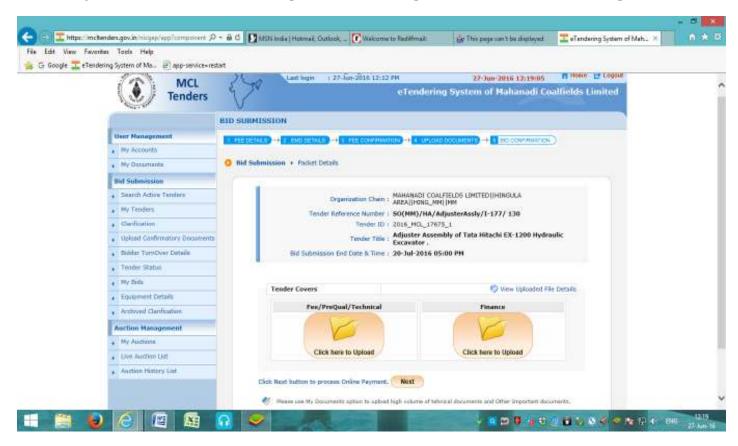

eement:



**6. Update your Basic Details**: If there is any change in Bidder's detail from the time of creating Profile in the Portal, same can be done here.



7. If Bidder is Eligible for EMD Exemption & Wishes to avail this, EMD Exemption Document is to be Uploaded:-









8. Fill in the Details asked in General Technical Evaluation:-





9. Upload completely filled Technical Parameter Sheet:









#### 10. Upload Cover-I & Cover-II Documents:-













#### 11. Freeze Bid for Final Submission:-







**12.Modification of Bid: -** Submitted Bid can be modified within the Last Date & Time of Bid Submission.











# If EMD Exemption is NOT Allowed, Proceed as follows:-





















#### 13. Payment of EMD: EMD can be paid either through NEFT mode & Net banking.













Aus Bank Internet Earlying is best used with Misrosoft Internet Explainer Version 6.0 and higher | Best view 1624 x 768 screen resultation.



# Payment of EMD can be done through NEFT Mode:-





# 14. Uploading Confirmatory Documents:-