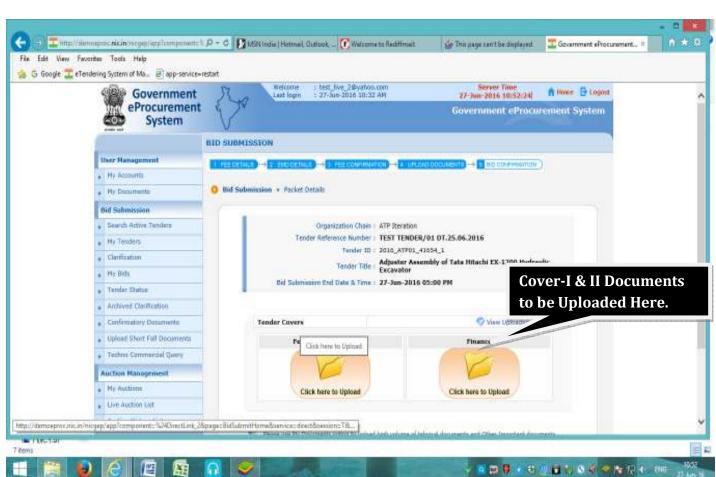

Checking the Details of the Invited Tender:







5. Accepting the User Portal Agreement:



**6. Update your Basic Details**: If there is any change in Bidder's detail from the time of creating Profile in the Portal, same can be done here.



7. If Bidder is Eligible for EMD Exemption & Wishes to avail this, EMD Exemption Document is to be Uploaded:-









8. Fill in the Details asked in General Technical Evaluation:-





9. Upload completely filled Technical Parameter Sheet:









#### 10. Upload Cover-I & Cover-II Documents:-













#### 11. Freeze Bid for Final Submission:-







**12.Modification of Bid: -** Submitted Bid can be modified within the Last Date & Time of Bid Submission.











# If EMD Exemption is NOT Allowed, Proceed as follows:-





















#### 13. Payment of EMD: EMD can be paid either through NEFT mode & Net banking.













Aus Bank Internet Earlying is best used with Misrosoft Internet Explainer Version 6.0 and higher | Best view 1624 x 768 screen resultation.



# Payment of EMD can be done through NEFT Mode:-





# 14. Uploading Confirmatory Documents:-