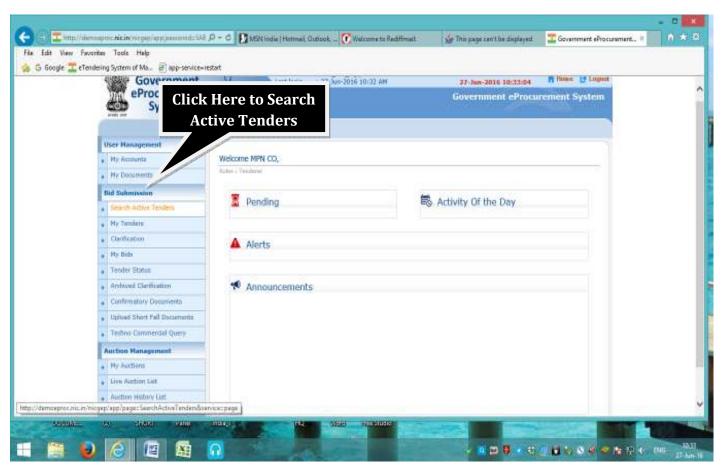

1. Intending Bidder has to Log in to the portal (https://mcltenders.nic.in) using their log in id & password:-

2. Search Active Tenders to Participate in Bidding.

3. Bidding Process in the Selected Tender: