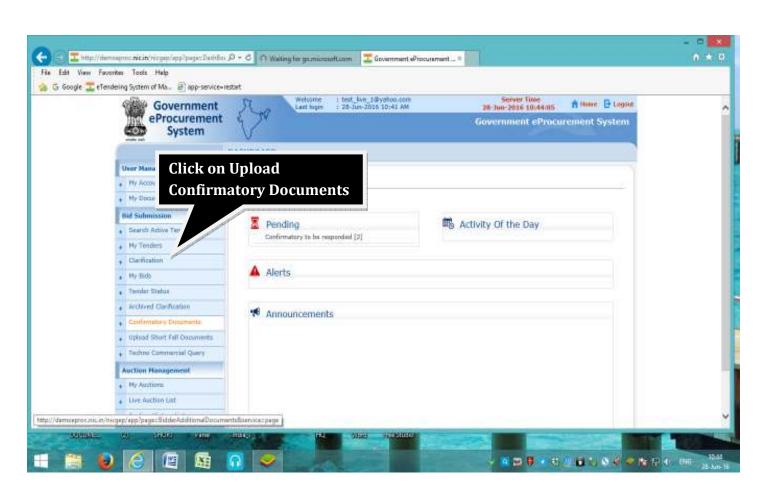

s to be Uploaded:-









8. Fill in the Details asked in General Technical Evaluation:-





9. Upload completely filled Technical Parameter Sheet:









#### 10. Upload Cover-I & Cover-II Documents:-













#### 11. Freeze Bid for Final Submission:-







**12.Modification of Bid: -** Submitted Bid can be modified within the Last Date & Time of Bid Submission.











# If EMD Exemption is NOT Allowed, Proceed as follows:-





















#### 13. Payment of EMD: EMD can be paid either through NEFT mode & Net banking.













Aus Bank Internet Earlying is best used with Misrosoft Internet Explainer Version 6.0 and higher | Best view 1624 x 768 screen resultation.



# Payment of EMD can be done through NEFT Mode:-





# 14. Uploading Confirmatory Documents:-