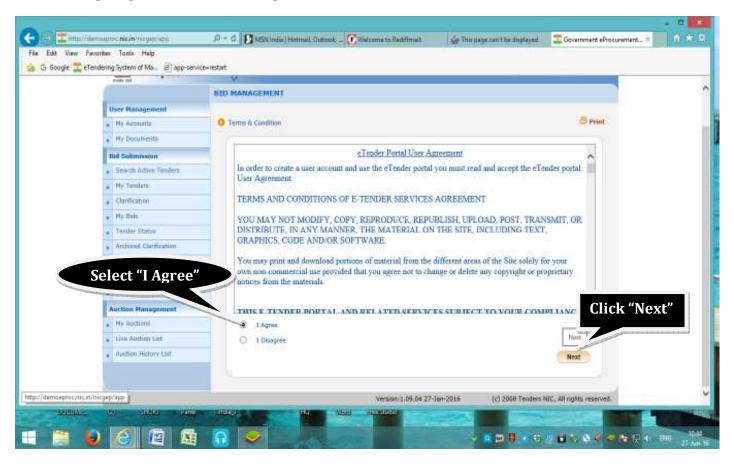

4. Checking the Details of the Invited Tender:

5. Accepting the User Portal Agreement:

**6. Update your Basic Details**: If there is any change in Bidder's detail from the time of creating Profile in the Portal, same can be done here.