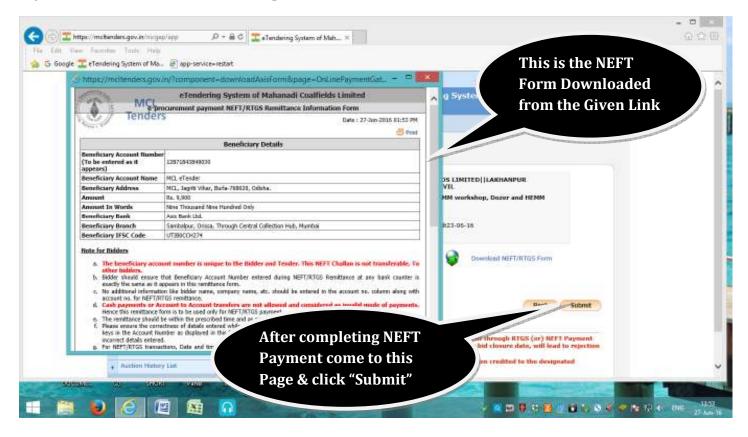

#### 13. Payment of EMD: EMD can be paid either through NEFT mode & Net banking.

Aus Bank Internet Earlying is best used with Misrosoft Internet Explainer Version 6.0 and higher | Best view 1624 x 768 screen resultation.

# Payment of EMD can be done through NEFT Mode:-