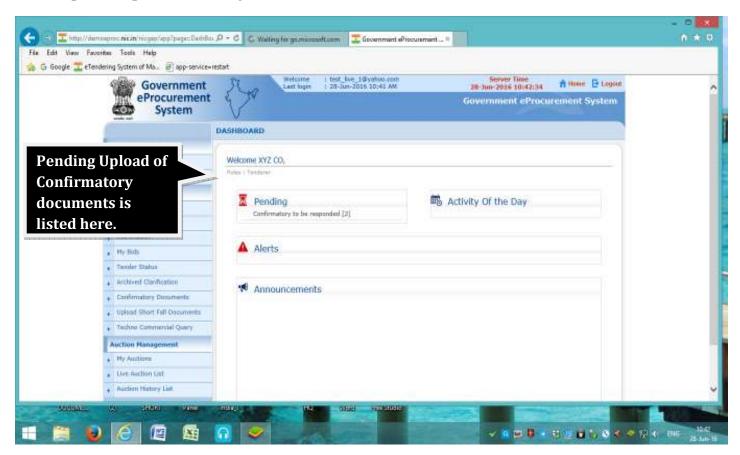

is to be Uploaded:-









8. Fill in the Details asked in General Technical Evaluation:-





9. Upload completely filled Technical Parameter Sheet:









#### 10. Upload Cover-I & Cover-II Documents:-













#### 11. Freeze Bid for Final Submission:-







**12.Modification of Bid: -** Submitted Bid can be modified within the Last Date & Time of Bid Submission.











# If EMD Exemption is NOT Allowed, Proceed as follows:-





















#### 13. Payment of EMD: EMD can be paid either through NEFT mode & Net banking.













Aus Bank Internet Earlying is best used with Misrosoft Internet Explainer Version 6.0 and higher | Best view 1624 x 768 screen resultation.



# Payment of EMD can be done through NEFT Mode:-





# 14. Uploading Confirmatory Documents:-