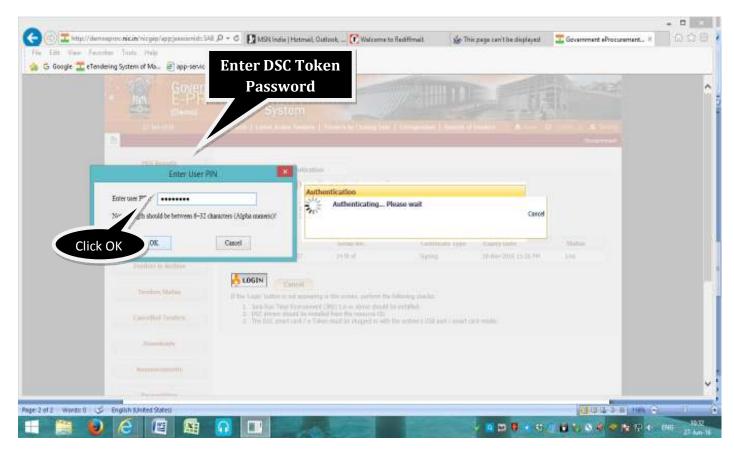

1. Intending Bidder has to Log in to the portal (https://mcltenders.nic.in) using their log in id & password:-

2. Search Active Tenders to Participate in Bidding.

3. Bidding Process in the Selected Tender: