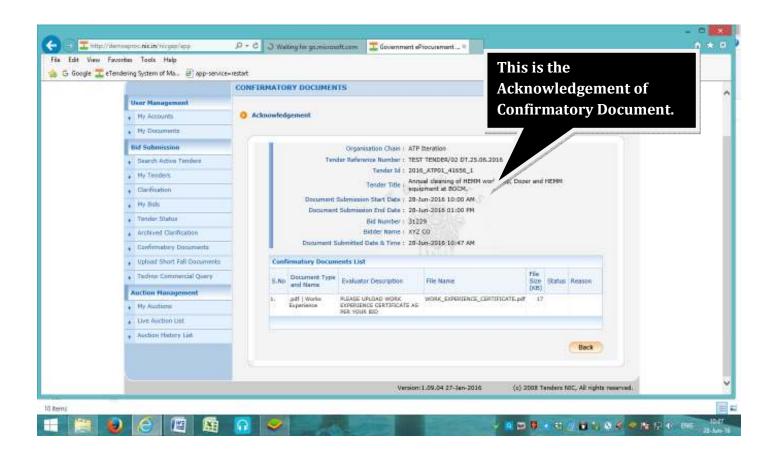

ed:-









8. Fill in the Details asked in General Technical Evaluation:-





9. Upload completely filled Technical Parameter Sheet:









#### 10. Upload Cover-I & Cover-II Documents:-













#### 11. Freeze Bid for Final Submission:-







**12.Modification of Bid: -** Submitted Bid can be modified within the Last Date & Time of Bid Submission.











# If EMD Exemption is NOT Allowed, Proceed as follows:-





















#### 13. Payment of EMD: EMD can be paid either through NEFT mode & Net banking.













Aus Bank Internet Earlying is best used with Misrosoft Internet Explainer Version 6.0 and higher | Best view 1624 x 768 screen resultation.



# Payment of EMD can be done through NEFT Mode:-





# 14. Uploading Confirmatory Documents:-