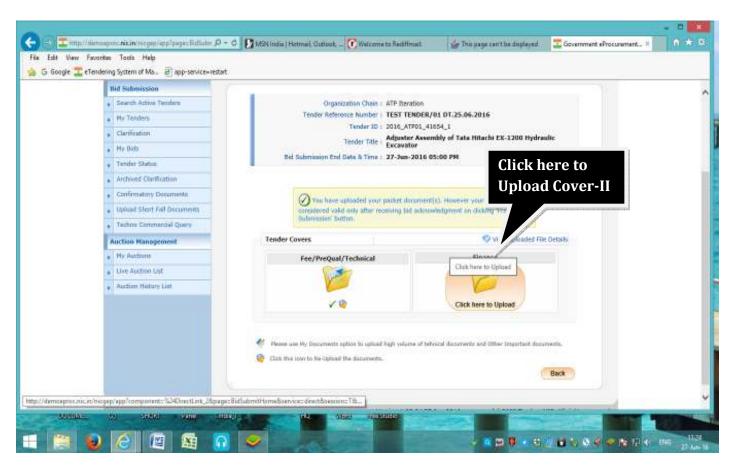

upply of Goods in MCL.

1. Intending Bidder has to Log in to the portal (https://mcltenders.nic.in) using their log in id & password:-







2. Search Active Tenders to Participate in Bidding.







3. Bidding Process in the Selected Tender:



4. Checking the Details of the Invited Tender:







5. Accepting the User Portal Agreement:



**6. Update your Basic Details**: If there is any change in Bidder's detail from the time of creating Profile in the Portal, same can be done here.



7. If Bidder is Eligible for EMD Exemption & Wishes to avail this, EMD Exemption Document is to be Uploaded:-









8. Fill in the Details asked in General Technical Evaluation:-





9. Upload completely filled Technical Parameter Sheet:









#### 10. Upload Cover-I & Cover-II Documents:-













#### 11. Freeze Bid for Final Submission:-







**12.Modification of Bid: -** Submitted Bid can be modified within the Last Date & Time of Bid Submission.











# If EMD Exemption is NOT Allowed, Proceed as follows:-





















#### 13. Payment of EMD: EMD can be paid either through NEFT mode & Net banking.













Aus Bank Internet Earlying is best used with Misrosoft Internet Explainer Version 6.0 and higher | Best view 1624 x 768 screen resultation.



# Payment of EMD can be done through NEFT Mode:-





# 14. Uploading Confirmatory Documents:-