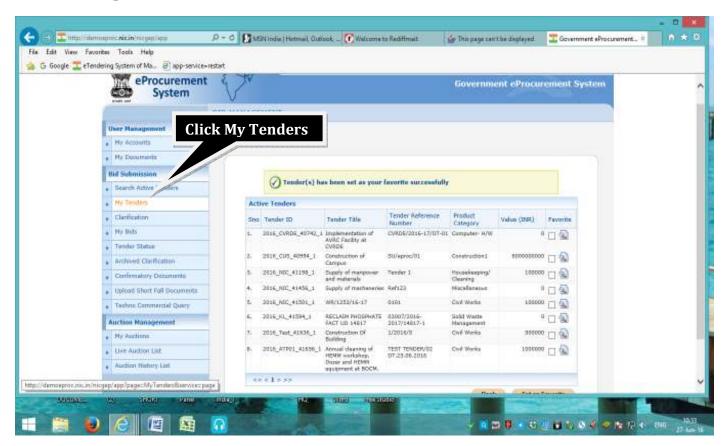

1. Intending Bidder has to Log in to the portal (https://mcltenders.nic.in) using their log in id & password:-

2. Search Active Tenders to Participate in Bidding.

3. Bidding Process in the Selected Tender:

4. Checking the Details of the Invited Tender:

5. Accepting the User Portal Agreement:

**6. Update your Basic Details**: If there is any change in Bidder's detail from the time of creating Profile in the Portal, same can be done here.