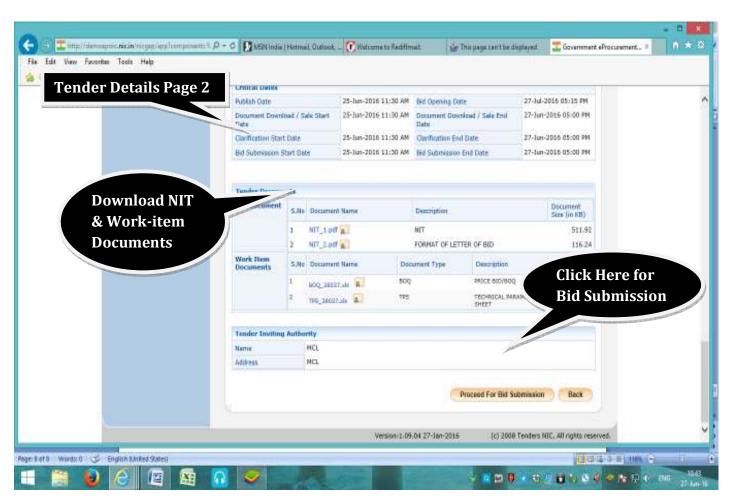

4. Checking the Details of the Invited Tender:

5. Accepting the User Portal Agreement:

**6. Update your Basic Details**: If there is any change in Bidder's detail from the time of creating Profile in the Portal, same can be done here.