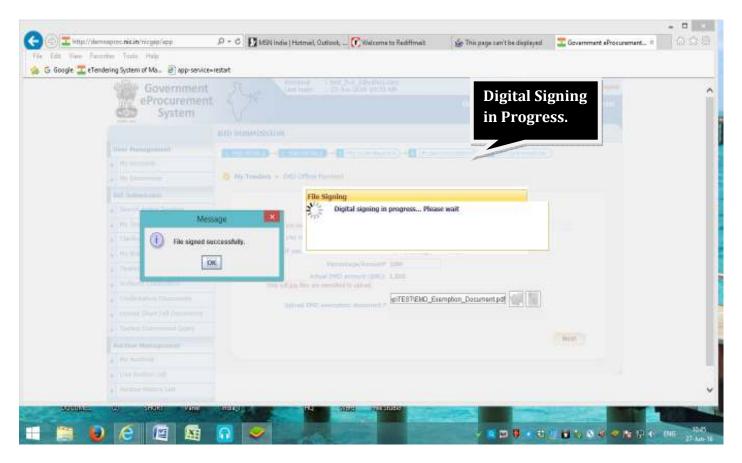

7. If Bidder is Eligible for EMD Exemption & Wishes to avail this, EMD Exemption Document is to be Uploaded:-

8. Fill in the Details asked in General Technical Evaluation:-

9. Upload completely filled Technical Parameter Sheet: