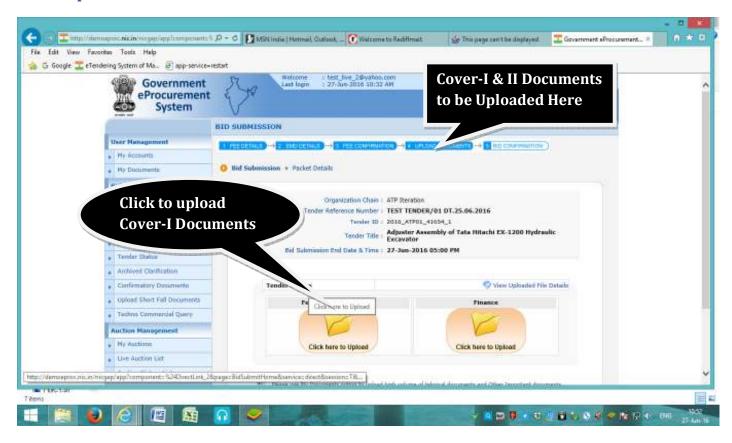

for Supply of Goods in MCL.

1. Intending Bidder has to Log in to the portal (https://mcltenders.nic.in) using their log in id & password:-







2. Search Active Tenders to Participate in Bidding.







3. Bidding Process in the Selected Tender:



4. Checking the Details of the Invited Tender:







5. Accepting the User Portal Agreement:



**6. Update your Basic Details**: If there is any change in Bidder's detail from the time of creating Profile in the Portal, same can be done here.



7. If Bidder is Eligible for EMD Exemption & Wishes to avail this, EMD Exemption Document is to be Uploaded:-









8. Fill in the Details asked in General Technical Evaluation:-





9. Upload completely filled Technical Parameter Sheet:









#### 10. Upload Cover-I & Cover-II Documents:-













#### 11. Freeze Bid for Final Submission:-







**12.Modification of Bid: -** Submitted Bid can be modified within the Last Date & Time of Bid Submission.











# If EMD Exemption is NOT Allowed, Proceed as follows:-





















#### 13. Payment of EMD: EMD can be paid either through NEFT mode & Net banking.













Aus Bank Internet Earlying is best used with Misrosoft Internet Explainer Version 6.0 and higher | Best view 1624 x 768 screen resultation.



# Payment of EMD can be done through NEFT Mode:-





# 14. Uploading Confirmatory Documents:-