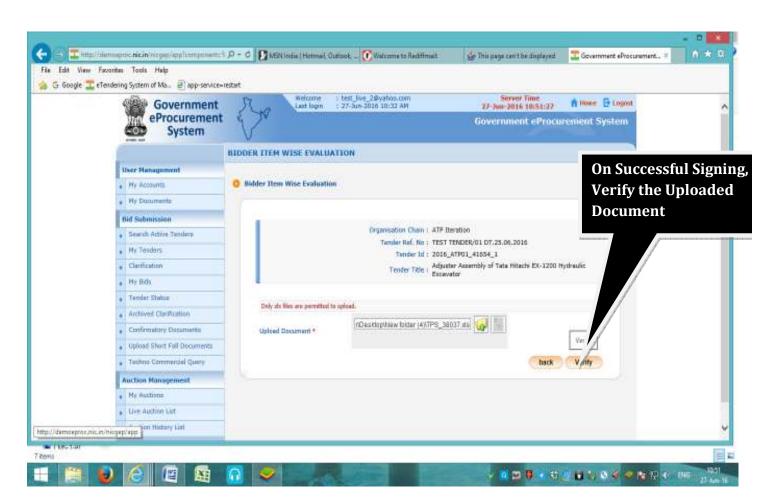

7. If Bidder is Eligible for EMD Exemption & Wishes to avail this, EMD Exemption Document is to be Uploaded:-

8. Fill in the Details asked in General Technical Evaluation:-

9. Upload completely filled Technical Parameter Sheet: