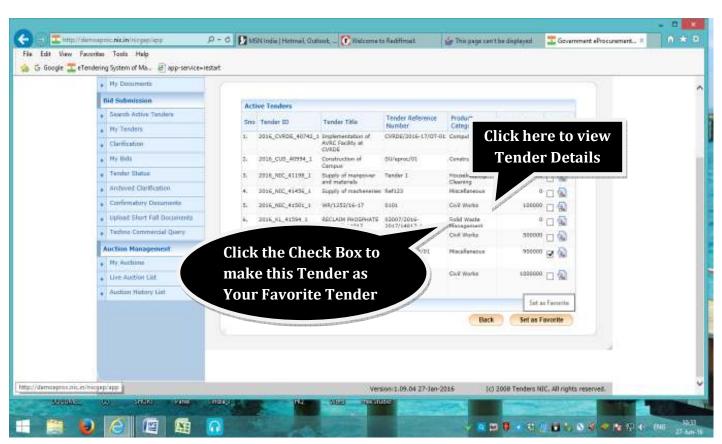

1. Intending Bidder has to Log in to the portal (https://mcltenders.nic.in) using their log in id & password:-

2. Search Active Tenders to Participate in Bidding.

3. Bidding Process in the Selected Tender:

4. Checking the Details of the Invited Tender:

5. Accepting the User Portal Agreement:

**6. Update your Basic Details**: If there is any change in Bidder's detail from the time of creating Profile in the Portal, same can be done here.