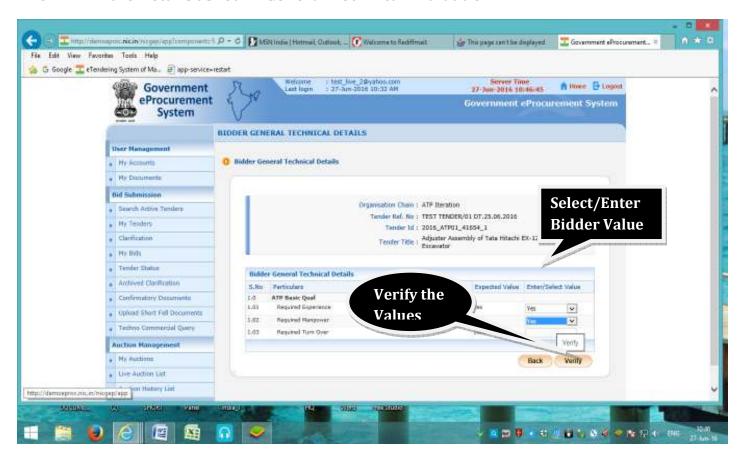

7. If Bidder is Eligible for EMD Exemption & Wishes to avail this, EMD Exemption Document is to be Uploaded:-

8. Fill in the Details asked in General Technical Evaluation:-

9. Upload completely filled Technical Parameter Sheet: