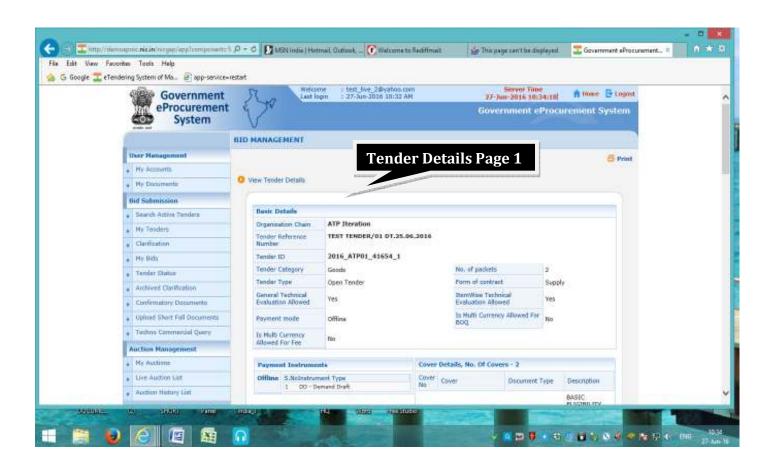

4. Checking the Details of the Invited Tender:

5. Accepting the User Portal Agreement:

**6. Update your Basic Details**: If there is any change in Bidder's detail from the time of creating Profile in the Portal, same can be done here.