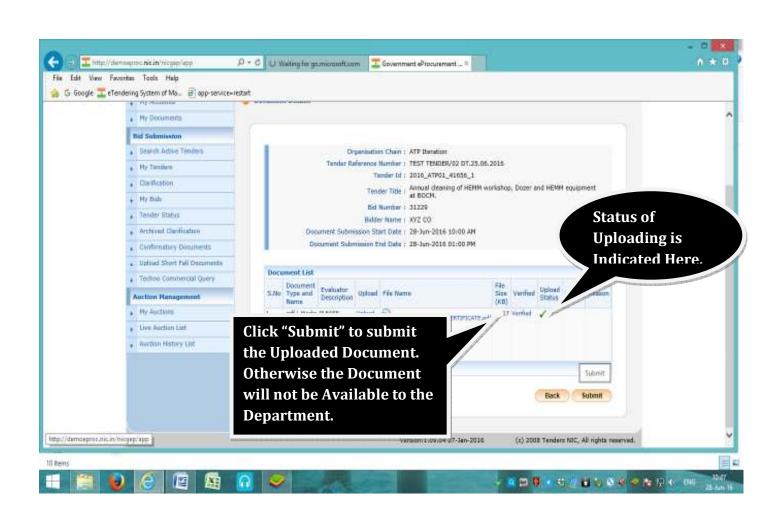

aded:-









8. Fill in the Details asked in General Technical Evaluation:-





9. Upload completely filled Technical Parameter Sheet:









#### 10. Upload Cover-I & Cover-II Documents:-













#### 11. Freeze Bid for Final Submission:-







**12.Modification of Bid: -** Submitted Bid can be modified within the Last Date & Time of Bid Submission.











# If EMD Exemption is NOT Allowed, Proceed as follows:-





















#### 13. Payment of EMD: EMD can be paid either through NEFT mode & Net banking.













Aus Bank Internet Earlying is best used with Misrosoft Internet Explainer Version 6.0 and higher | Best view 1624 x 768 screen resultation.



# Payment of EMD can be done through NEFT Mode:-





# 14. Uploading Confirmatory Documents:-