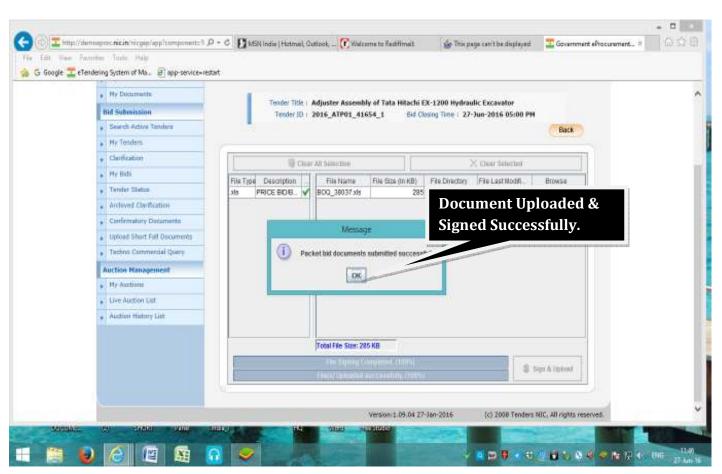

y of Goods in MCL.

1. Intending Bidder has to Log in to the portal (https://mcltenders.nic.in) using their log in id & password:-







2. Search Active Tenders to Participate in Bidding.







3. Bidding Process in the Selected Tender:



4. Checking the Details of the Invited Tender:







5. Accepting the User Portal Agreement:



**6. Update your Basic Details**: If there is any change in Bidder's detail from the time of creating Profile in the Portal, same can be done here.



7. If Bidder is Eligible for EMD Exemption & Wishes to avail this, EMD Exemption Document is to be Uploaded:-









8. Fill in the Details asked in General Technical Evaluation:-





9. Upload completely filled Technical Parameter Sheet:









#### 10. Upload Cover-I & Cover-II Documents:-













#### 11. Freeze Bid for Final Submission:-







**12.Modification of Bid: -** Submitted Bid can be modified within the Last Date & Time of Bid Submission.











# If EMD Exemption is NOT Allowed, Proceed as follows:-





















#### 13. Payment of EMD: EMD can be paid either through NEFT mode & Net banking.













Aus Bank Internet Earlying is best used with Misrosoft Internet Explainer Version 6.0 and higher | Best view 1624 x 768 screen resultation.



# Payment of EMD can be done through NEFT Mode:-





# 14. Uploading Confirmatory Documents:-