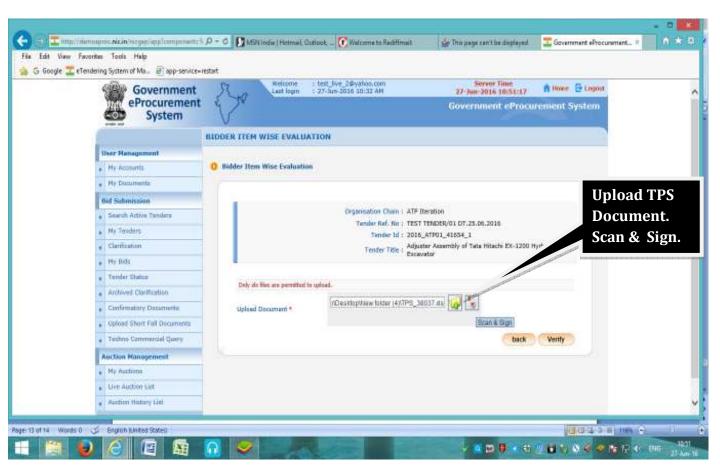

7. If Bidder is Eligible for EMD Exemption & Wishes to avail this, EMD Exemption Document is to be Uploaded:-

8. Fill in the Details asked in General Technical Evaluation:-

9. Upload completely filled Technical Parameter Sheet: