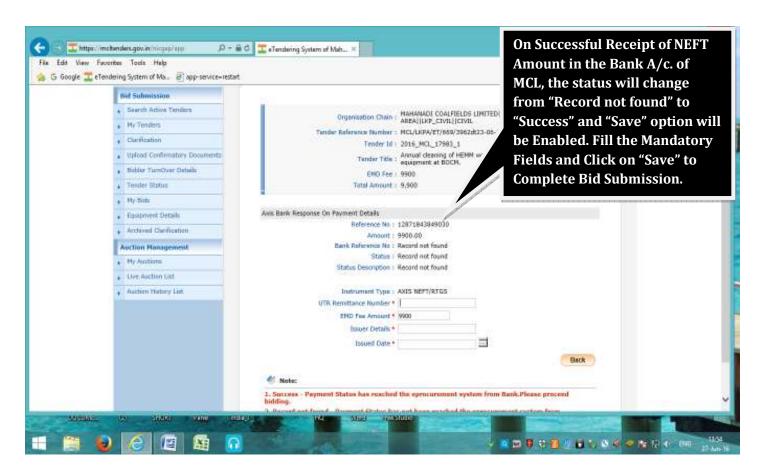

#### 13. Payment of EMD: EMD can be paid either through NEFT mode & Net banking.

Aus Bank Internet Earlying is best used with Misrosoft Internet Explainer Version 6.0 and higher | Best view 1624 x 768 screen resultation.

# Payment of EMD can be done through NEFT Mode:-