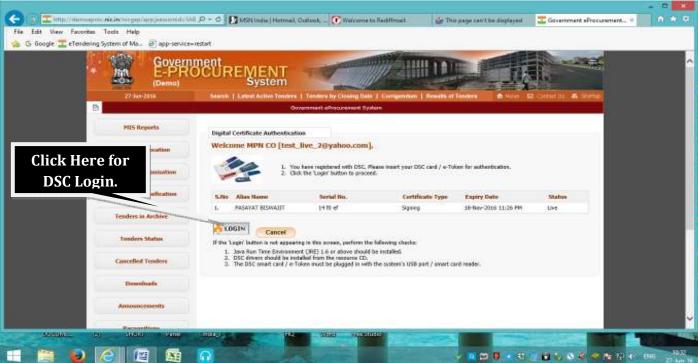

1. Intending Bidder has to Log in to the portal (https://mcltenders.nic.in) using their log in id & password:-

2. Search Active Tenders to Participate in Bidding.

3. Bidding Process in the Selected Tender: