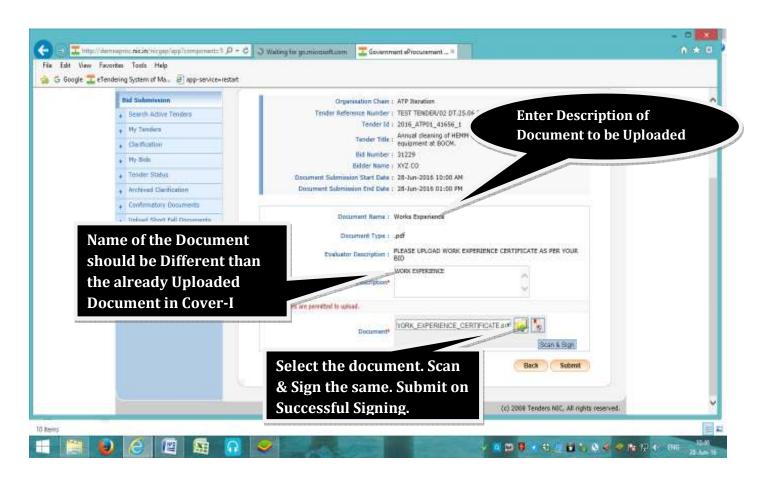

e Uploaded:-









8. Fill in the Details asked in General Technical Evaluation:-





9. Upload completely filled Technical Parameter Sheet:









#### 10. Upload Cover-I & Cover-II Documents:-













#### 11. Freeze Bid for Final Submission:-







**12.Modification of Bid: -** Submitted Bid can be modified within the Last Date & Time of Bid Submission.











# If EMD Exemption is NOT Allowed, Proceed as follows:-





















#### 13. Payment of EMD: EMD can be paid either through NEFT mode & Net banking.













Aus Bank Internet Earlying is best used with Misrosoft Internet Explainer Version 6.0 and higher | Best view 1624 x 768 screen resultation.



# Payment of EMD can be done through NEFT Mode:-





# 14. Uploading Confirmatory Documents:-