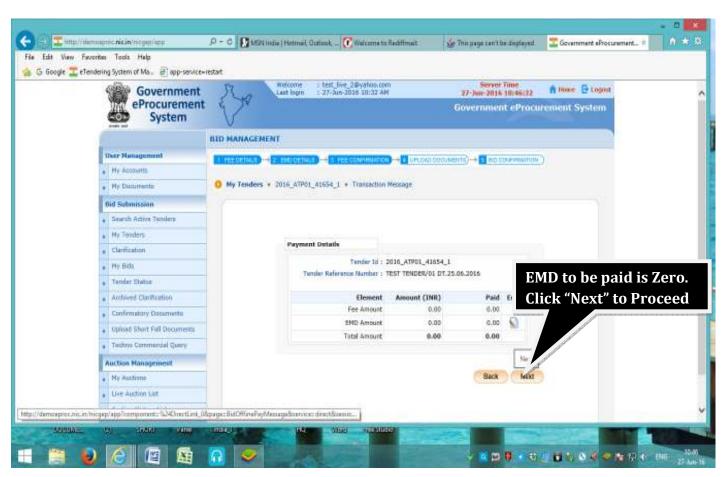

#### 13. Payment of EMD: EMD can be paid either through NEFT mode & Net banking.

Aus Bank Internet Earlying is best used with Misrosoft Internet Explainer Version 6.0 and higher | Best view 1624 x 768 screen resultation.