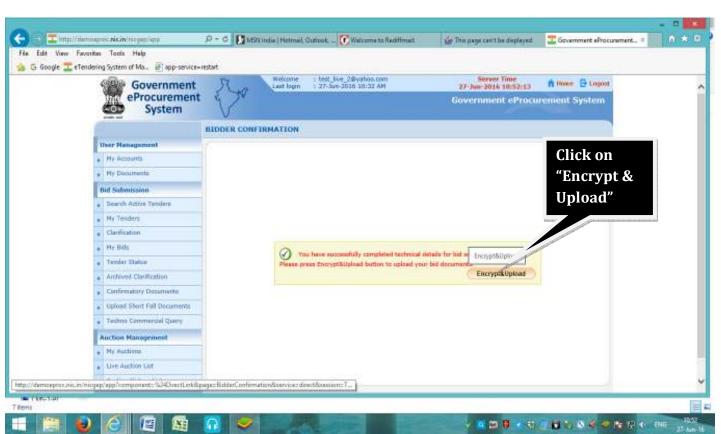

#### 11. Freeze Bid for Final Submission:-

**12.Modification of Bid: -** Submitted Bid can be modified within the Last Date & Time of Bid Submission.