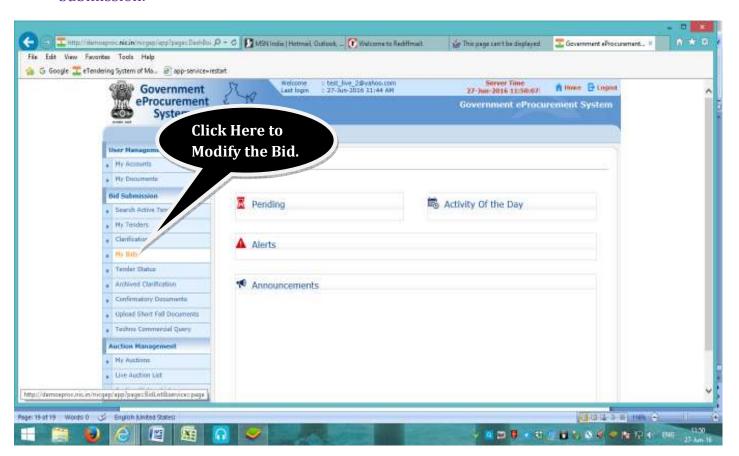

#### 11. Freeze Bid for Final Submission:-

**12.Modification of Bid: -** Submitted Bid can be modified within the Last Date & Time of Bid Submission.