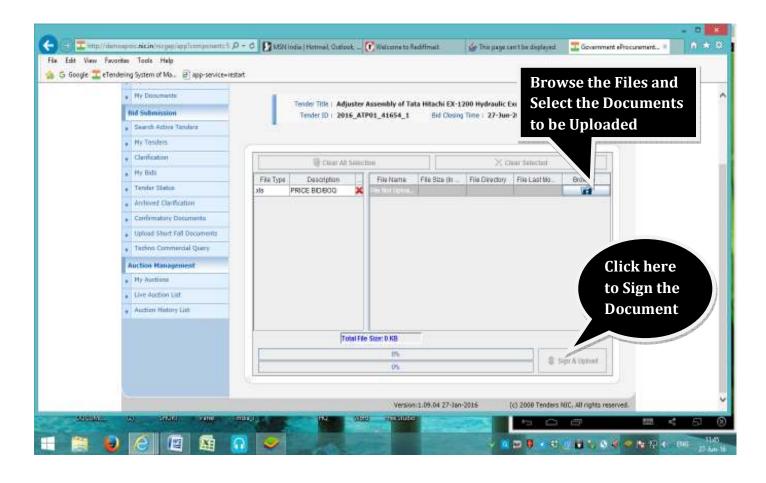

ply of Goods in MCL.

1. Intending Bidder has to Log in to the portal (https://mcltenders.nic.in) using their log in id & password:-







2. Search Active Tenders to Participate in Bidding.







3. Bidding Process in the Selected Tender:



4. Checking the Details of the Invited Tender:







5. Accepting the User Portal Agreement:



**6. Update your Basic Details**: If there is any change in Bidder's detail from the time of creating Profile in the Portal, same can be done here.



7. If Bidder is Eligible for EMD Exemption & Wishes to avail this, EMD Exemption Document is to be Uploaded:-









8. Fill in the Details asked in General Technical Evaluation:-





9. Upload completely filled Technical Parameter Sheet:









#### 10. Upload Cover-I & Cover-II Documents:-













#### 11. Freeze Bid for Final Submission:-







**12.Modification of Bid: -** Submitted Bid can be modified within the Last Date & Time of Bid Submission.











# If EMD Exemption is NOT Allowed, Proceed as follows:-





















#### 13. Payment of EMD: EMD can be paid either through NEFT mode & Net banking.













Aus Bank Internet Earlying is best used with Misrosoft Internet Explainer Version 6.0 and higher | Best view 1624 x 768 screen resultation.



# Payment of EMD can be done through NEFT Mode:-





# 14. Uploading Confirmatory Documents:-