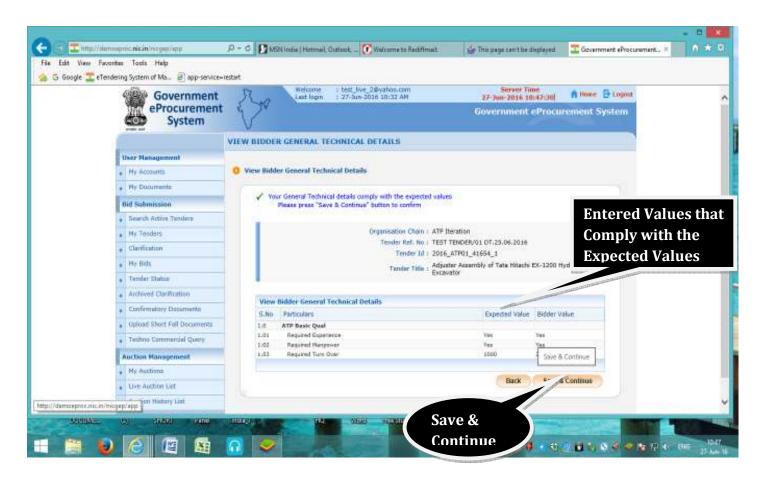

7. If Bidder is Eligible for EMD Exemption & Wishes to avail this, EMD Exemption Document is to be Uploaded:-

8. Fill in the Details asked in General Technical Evaluation:-

9. Upload completely filled Technical Parameter Sheet: