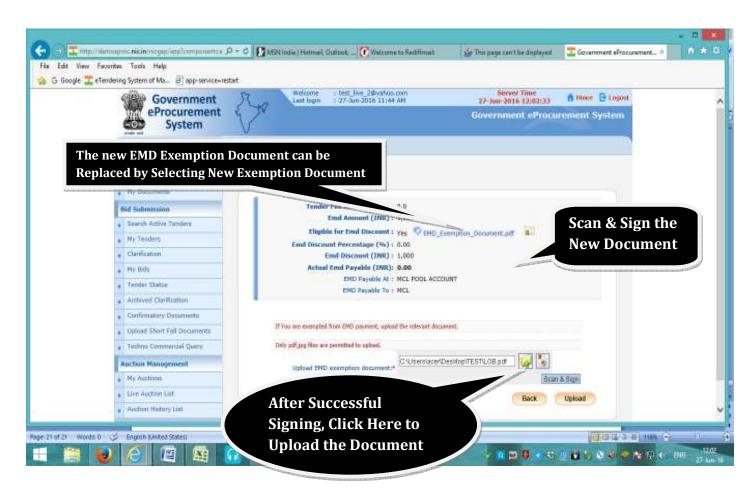

7. If Bidder is Eligible for EMD Exemption & Wishes to avail this, EMD Exemption Document is to be Uploaded:-

8. Fill in the Details asked in General Technical Evaluation:-

9. Upload completely filled Technical Parameter Sheet: