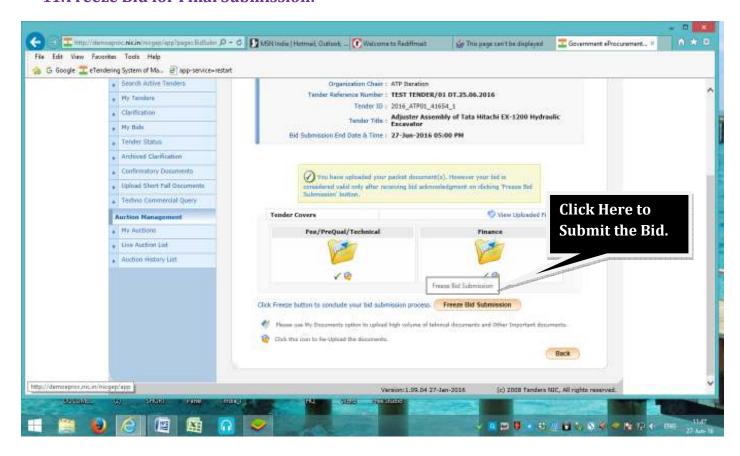

#### 11. Freeze Bid for Final Submission:-

**12.Modification of Bid: -** Submitted Bid can be modified within the Last Date & Time of Bid Submission.