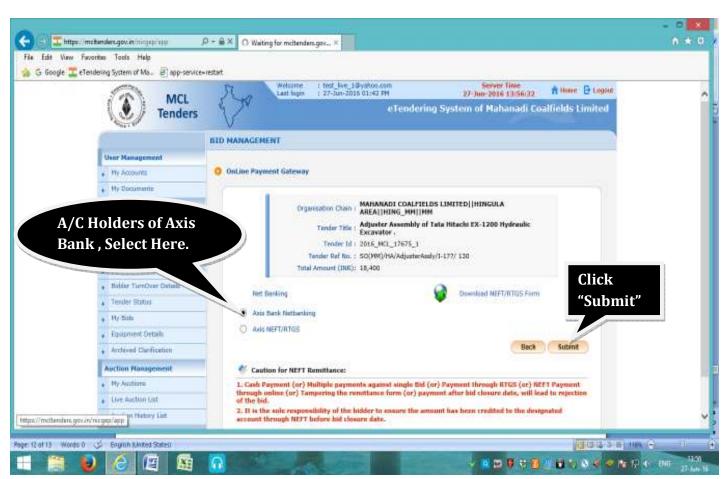

#### 13. Payment of EMD: EMD can be paid either through NEFT mode & Net banking.

Aus Bank Internet Earlying is best used with Misrosoft Internet Explainer Version 6.0 and higher | Best view 1624 x 768 screen resultation.