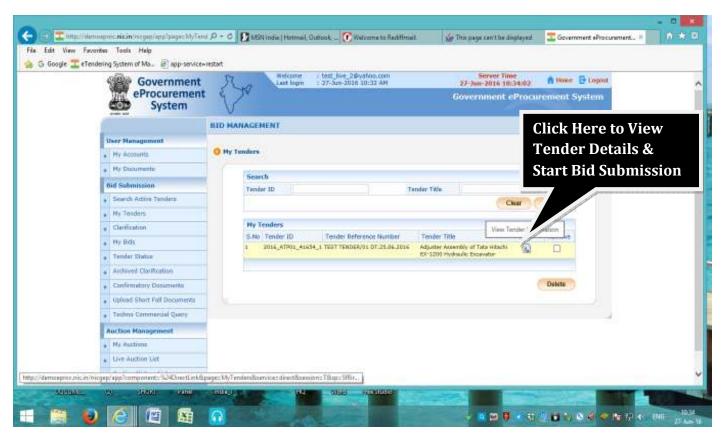

4. Checking the Details of the Invited Tender:

5. Accepting the User Portal Agreement:

**6. Update your Basic Details**: If there is any change in Bidder's detail from the time of creating Profile in the Portal, same can be done here.

7. If Bidder is Eligible for EMD Exemption & Wishes to avail this, EMD Exemption Document is to be Uploaded:-

8. Fill in the Details asked in General Technical Evaluation:-

9. Upload completely filled Technical Parameter Sheet: