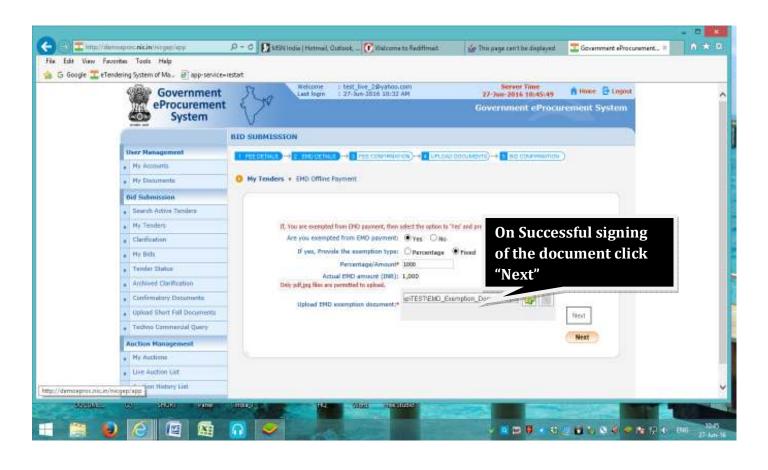

7. If Bidder is Eligible for EMD Exemption & Wishes to avail this, EMD Exemption Document is to be Uploaded:-

8. Fill in the Details asked in General Technical Evaluation:-

9. Upload completely filled Technical Parameter Sheet: