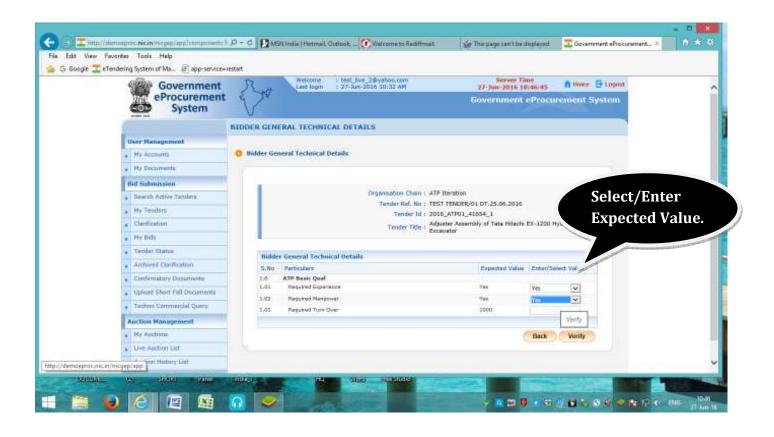

7. If Bidder is Eligible for EMD Exemption & Wishes to avail this, EMD Exemption Document is to be Uploaded:-

8. Fill in the Details asked in General Technical Evaluation:-

9. Upload completely filled Technical Parameter Sheet: