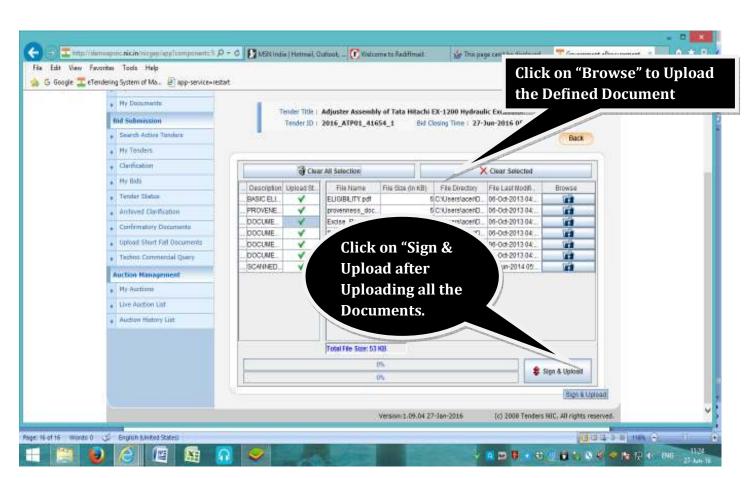

or Supply of Goods in MCL.

1. Intending Bidder has to Log in to the portal (https://mcltenders.nic.in) using their log in id & password:-







2. Search Active Tenders to Participate in Bidding.







3. Bidding Process in the Selected Tender:



4. Checking the Details of the Invited Tender:







5. Accepting the User Portal Agreement:



**6. Update your Basic Details**: If there is any change in Bidder's detail from the time of creating Profile in the Portal, same can be done here.



7. If Bidder is Eligible for EMD Exemption & Wishes to avail this, EMD Exemption Document is to be Uploaded:-









8. Fill in the Details asked in General Technical Evaluation:-





9. Upload completely filled Technical Parameter Sheet:









#### 10. Upload Cover-I & Cover-II Documents:-













#### 11. Freeze Bid for Final Submission:-







**12.Modification of Bid: -** Submitted Bid can be modified within the Last Date & Time of Bid Submission.











# If EMD Exemption is NOT Allowed, Proceed as follows:-





















#### 13. Payment of EMD: EMD can be paid either through NEFT mode & Net banking.













Aus Bank Internet Earlying is best used with Misrosoft Internet Explainer Version 6.0 and higher | Best view 1624 x 768 screen resultation.



# Payment of EMD can be done through NEFT Mode:-





# 14. Uploading Confirmatory Documents:-