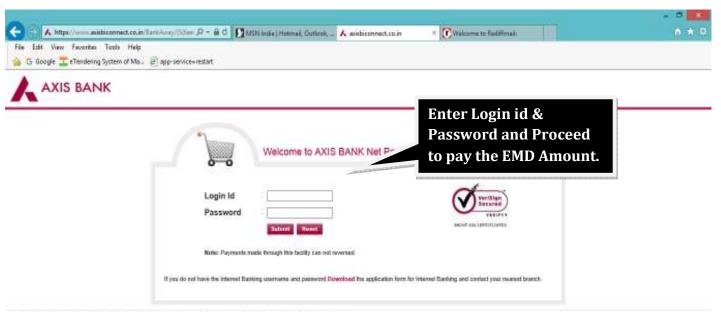

#### 13. Payment of EMD: EMD can be paid either through NEFT mode & Net banking.

Aus Bank Internet Earlying is best used with Misrosoft Internet Explainer Version 6.0 and higher | Best view 1624 x 768 screen resultation.