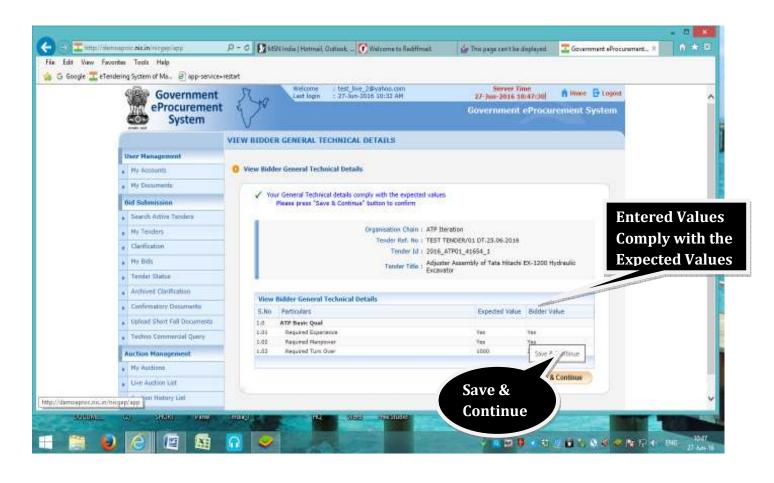

7. If Bidder is Eligible for EMD Exemption & Wishes to avail this, EMD Exemption Document is to be Uploaded:-

8. Fill in the Details asked in General Technical Evaluation:-

9. Upload completely filled Technical Parameter Sheet: