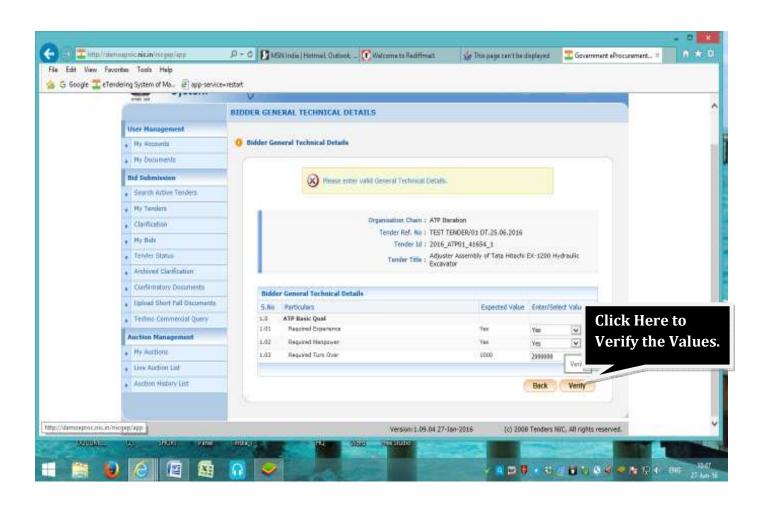

7. If Bidder is Eligible for EMD Exemption & Wishes to avail this, EMD Exemption Document is to be Uploaded:-

8. Fill in the Details asked in General Technical Evaluation:-

9. Upload completely filled Technical Parameter Sheet: