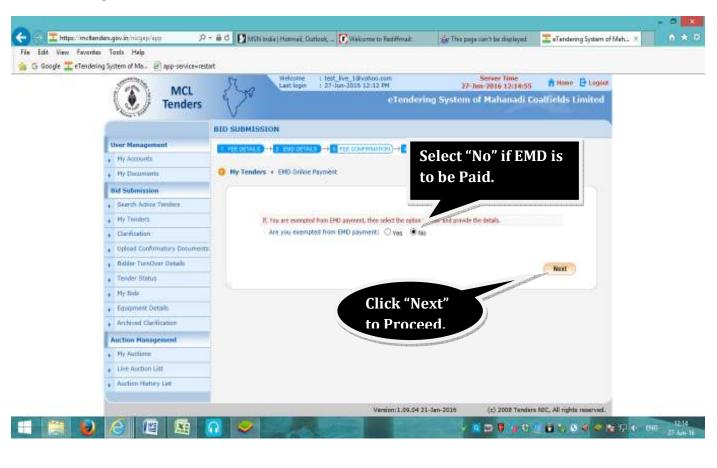

#### 13. Payment of EMD: EMD can be paid either through NEFT mode & Net banking.

Aus Bank Internet Earlying is best used with Misrosoft Internet Explainer Version 6.0 and higher | Best view 1624 x 768 screen resultation.