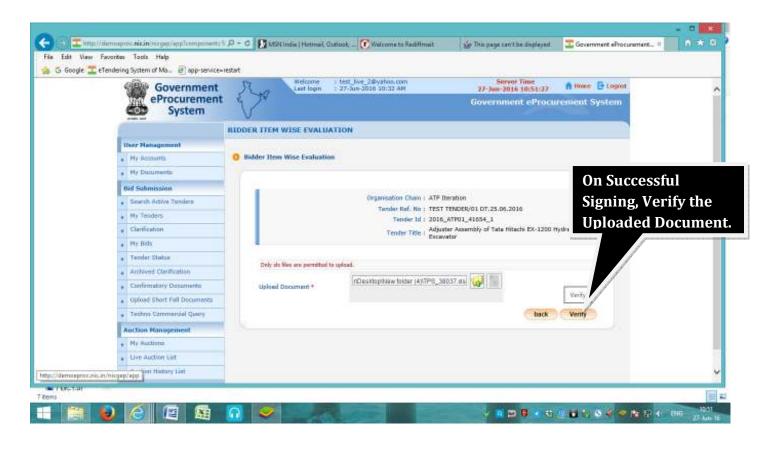

7. If Bidder is Eligible for EMD Exemption & Wishes to avail this, EMD Exemption Document is to be Uploaded:-

8. Fill in the Details asked in General Technical Evaluation:-

9. Upload completely filled Technical Parameter Sheet: