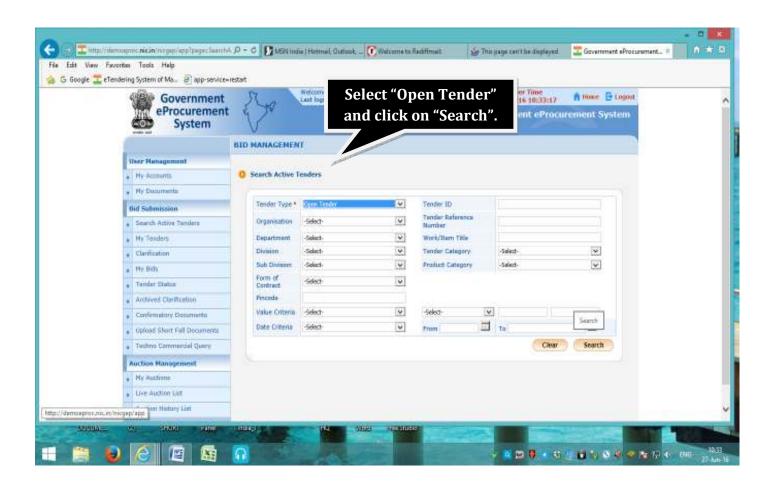

1. Intending Bidder has to Log in to the portal (https://mcltenders.nic.in) using their log in id & password:-

2. Search Active Tenders to Participate in Bidding.

3. Bidding Process in the Selected Tender:

4. Checking the Details of the Invited Tender:

5. Accepting the User Portal Agreement:

**6. Update your Basic Details**: If there is any change in Bidder's detail from the time of creating Profile in the Portal, same can be done here.