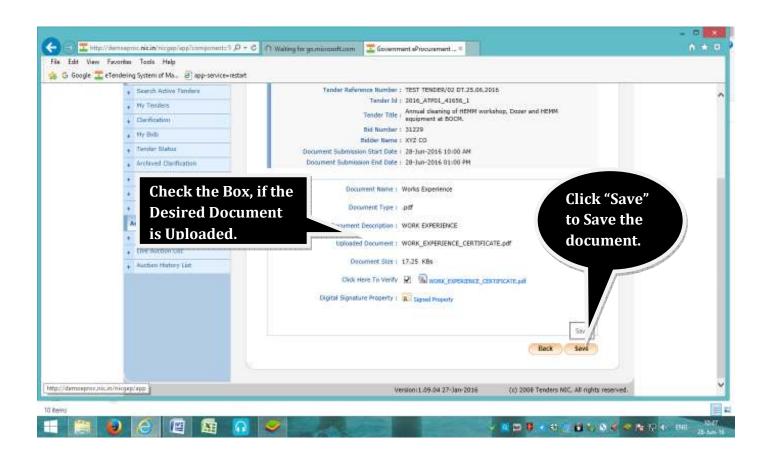

loaded:-









8. Fill in the Details asked in General Technical Evaluation:-





9. Upload completely filled Technical Parameter Sheet:









#### 10. Upload Cover-I & Cover-II Documents:-













#### 11. Freeze Bid for Final Submission:-







**12.Modification of Bid: -** Submitted Bid can be modified within the Last Date & Time of Bid Submission.











# If EMD Exemption is NOT Allowed, Proceed as follows:-





















#### 13. Payment of EMD: EMD can be paid either through NEFT mode & Net banking.













Aus Bank Internet Earlying is best used with Misrosoft Internet Explainer Version 6.0 and higher | Best view 1624 x 768 screen resultation.



# Payment of EMD can be done through NEFT Mode:-





# 14. Uploading Confirmatory Documents:-